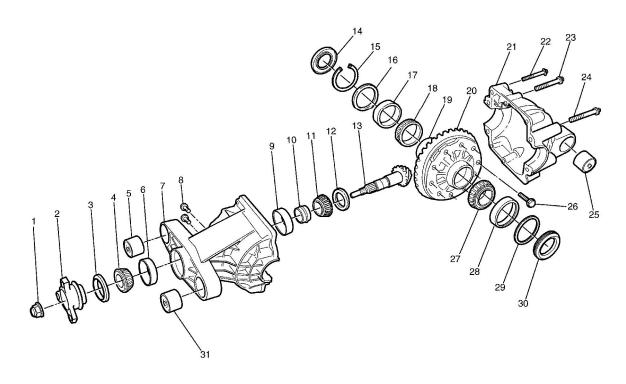

## **Differential**

- (1) Prevailing Torque Pinion Flange Nut
- (2) Pinion Flange
- (3) Pinion Flange Oil Seal
- (4) Pinion Tail Bearing
- (5) Right Front Bushing
- (6) Pinion Tail Bearing Cup
- (7) Differential Housing
- (8) Drain/Fill Plugs
- (9) Pinion Head Bearing Cup
- (10) Collapsible Spacer
- (11) Pinion Head Bearing
- (12) Pinion Shim
- (13) Pinion Gear
- (14) Right Axle Shaft Seal
- (15) Circlip
- (16) Right Shim
- (17) Differential Bearing  $C\psi_{2011}$  General Motors Corporation. All rights reserved.

Document ID: 1982171 Page 2 of 2

- (18) Differential Bearing
- (19) Differential Assembly
- (20) Ring Gear
- (21) Differential Housing Cover
- (22) Differential Retaining Bolt M10 (6x)
- (23) Differential Housing Bolt M14 x 135mm (2x)
- (24) Differential Housing Bolt M14 x 100mm (2x)
- (25) Rear Bushing
- (26) Ring Gear Bolts M12 (10x)
- (27) Differential Bearing
- (28) Differential Bearing Cup
- (29) Left Shim
- (30) Axle Shaft Seal
- (31) Left Front Bushing